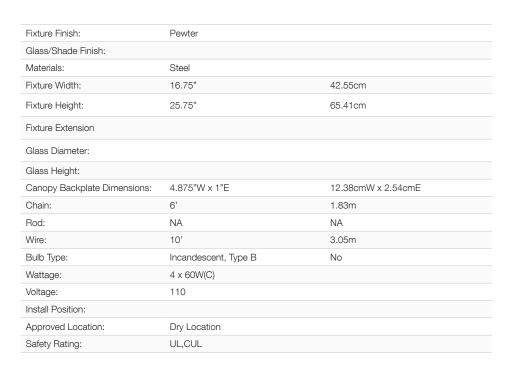

## Leighton PW

8401-4P PW-WH

UPC: 844375044074

Leighton is a transitional and sleek minimalistic design. These attractive open-cage lanterns are two-toned and offered in multiple color combinations. The smooth painted cages house exposed lamps in either plated Pewter or Satin Gold finishes. The beautiful, airy aesthetic is heightened by the elegance of the exposed candelabras and strong lines. Strategically integrated plated metal accents finish the design.